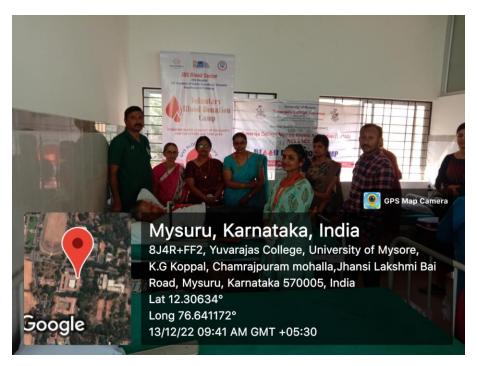

Dr.Pallavi, Pathologist J.S.S Hospitals coordinated the camp on behalf of J.S.S Hospital Out of 250 registrations; only 80 students could donate blood on 13-12-22 as Dr.Pallavi said they manage the camp based on the storage and stocks available at their hospital. 30% of the blood donated was provided to K.R.Hospital, and handed over to the staff of K.R. hospital who were also part of the camp. J.S.S hospital provided Juice, biscuits and certificate to the students. YCMAA provided banana's to the students who donated blood. Smt.Poornima, City Head HDFC Bank and Shri Manu, Manager HDFC Bank, Saraswathipuram branch were present at the camp and provided 'thermos flask' for the students who donated blood.