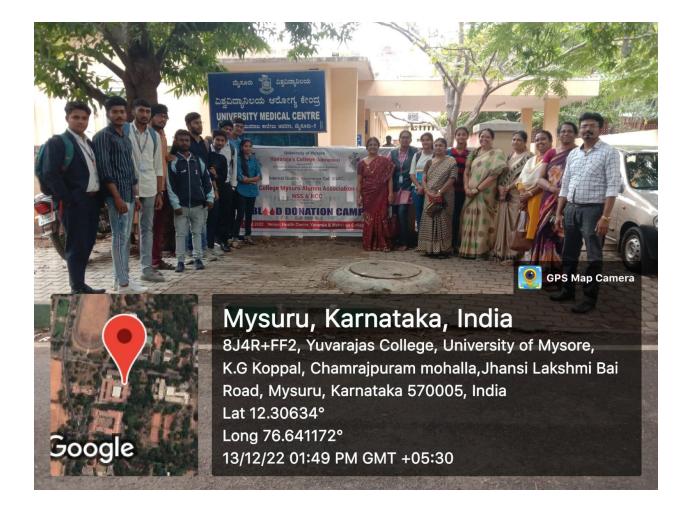

## <u>Report of the Blood Donation Camp organized by YCMAA, NSS and NCC on 13-12-2022</u> <u>between 8 am and 1.30 pm at Health Centre, Yuvaraja, Maharaja College Campus</u>

The camp began at 9 am. Prof.Somashekarappa, Administrative Officer, YCM, Prof.K.B.Umesh, Cntroller of Examination, YCM, Prof.N.S Devaki, Coordinator IQAC, Dr.M.S.Basavaraj, Chief Medical Officer, inaugurated the camp.Shri Surendranath, Retd. Colonel Indian Army who is an aumni of our college was present for the inauguration of the camp. He was the first person to donate blood. Later on registration of the students were being managedby Dr. Lokesh Gowda and Dr.Abdul Haleem Quraishi.

Dr.M.S Basavaraj, Chief Medical Officer, UOM provided the necessary infrastructure for the camp. Students enthusiastically participated in the camp. 10 student volunteers were chosen for managing the camp. All the students managed the camp very effectively.