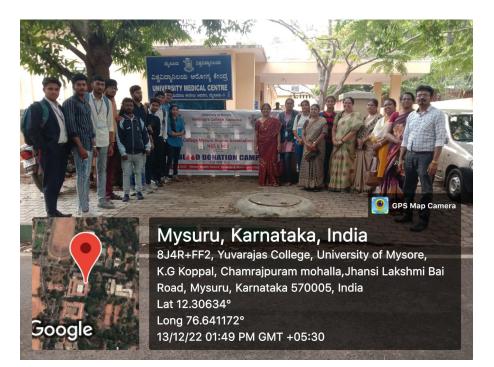

## <u>Report of the Blood Donation Camp organized by YCMAA, NSS and NCC on 13-12-2022</u> <u>between 8 am and 1.30 pm at Health Centre, Yuvaraja, Maharaja College Campus</u>

The camp began at 9 am. Prof.Somashekarappa, Administrative Officer, YCM, Prof.K.B.Umesh, Cntroller of Examination, YCM, Prof.N.S Devaki, Coordinator IQAC, Dr.M.S.Basavaraj, Chief Medical Officer, inaugurated the camp.Shri Surendranath, Retd. Colonel Indian Army who is an aumni of our college was present for the inauguration of the camp. He was the first person to donate blood. Later on registration of the students were being managedby Dr. Lokesh Gowda and Dr.Abdul Haleem Quraishi.

Dr.M.S Basavaraj, Chief Medical Officer, UOM provided the necessary infrastructure for the camp. Students enthusiastically participated in the camp. 10 student volunteers were chosen for managing the camp. All the students managed the camp very effectively.